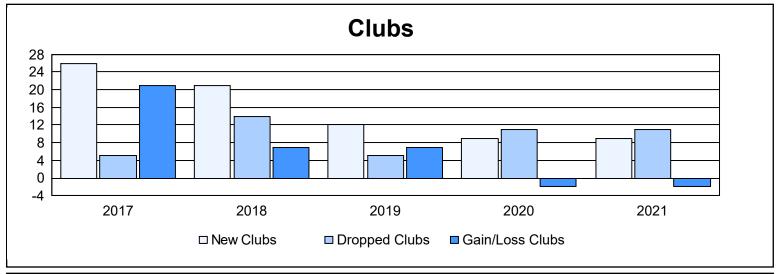

District 322 E As of June 2021 Cumulative

| Year      | New<br>Clubs | Dropped<br>Clubs | Gain/<br>Loss<br>Clubs | New<br>Members | Charter<br>Members | Reinstate<br>Members | Transfer<br>Members | Total<br>Member<br>Added | Total<br>Members<br>Dropped | Gain/<br>Loss<br>Members |
|-----------|--------------|------------------|------------------------|----------------|--------------------|----------------------|---------------------|--------------------------|-----------------------------|--------------------------|
| 2016-2017 | 26           | 5                | 21                     | 562            | 792                | 87                   | 5                   | 1,446                    | 495                         | 951                      |
| 2017-2018 | 21           | 14               | 7                      | 1,224          | 682                | 91                   | 15                  | 2,012                    | 975                         | 1,037                    |
| 2018-2019 | 12           | 5                | 7                      | 459            | 376                | 83                   | 5                   | 923                      | 891                         | 32                       |
| 2019-2020 | 9            | 11               | -2                     | 189            | 243                | 56                   | 5                   | 493                      | 1,028                       | -535                     |
| 2020-2021 | 9            | 11               | -2                     | 453            | 246                | 21                   | 19                  | 739                      | 708                         | 31                       |
| Average   | 15           | 9                | 6                      | 577            | 468                | 68                   | 10                  | 1,123                    | 819                         | 303                      |